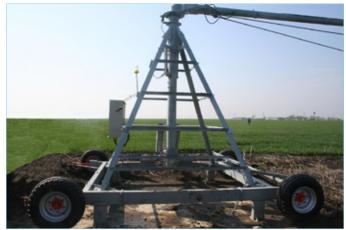

## The Speedy Multicentre

A technical solution to optimize your Irrifrance Pivot.

It irrigates like a centre pivot but moves from one position to the next (without tractor) like a lateral move, conveniently driven by an electric guidance box. The central unit of the multicentre is supported by 2 swing-out wheels which enable easy and safe frequent moves.