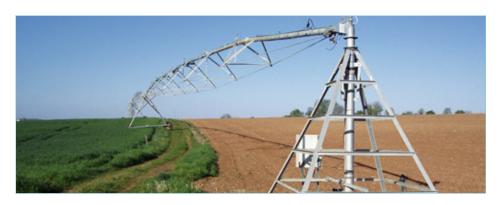

## The Speedy Multicentre

A technical solution to optimize your Irrifrance Pivot.

It irrigates like a centre pivot but moves from one position to the next (without tractor) like a lateral move, conveniently driven by an electric guidance box. The central unit of the multicentre is supported by 2 swing-out wheels which enable easy and safe frequent moves.