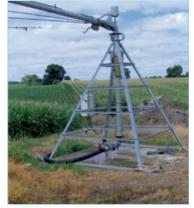

## **Towable Pivot**

This system which enables the pivot to be towed lenghtwise is particulary relevant for plot watering in the rotation plan of farming.

This concept results with the irrigation of two or more fields.

The movement of the machine from one to the next position requires a tractor after the user has turned the wheels of the spans in position to be towed.

TOWABLE PIVOT ON SKIS