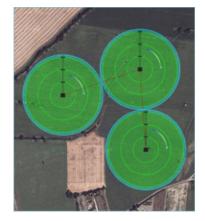

## The Speedy Multicentre

A technical solution to optimize your Irrifrance Pivot.

It irrigates like a centre pivot but moves from one position to the next (without tractor) like a lateral move, conveniently driven by an electric guidance box. The central unit of the multicentre is supported by 2 swing-out wheels which enable easy and safe frequent moves.

This machine is easy to adapt to different field configurations and sizes as well as to different crop growing techniques.