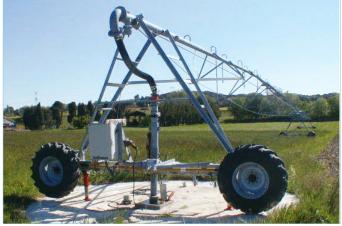

## **Mobile Pivots**

THE SPEEDY MULTICENTRE

TOWABLE PIVOT ON WHEELS

## The Speedy Multicentre

A technical solution to optimize your Irrifrance Pivot.

It irrigates like a centre pivot but moves from one position to the next (without tractor) like a lateral move, conveniently driven by an electric guidance box. The central unit of the multicentre is supported by 2 swing-out wheels which enable easy and safe frequent moves.