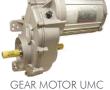

GEAR MOTOR UMC Central cover processed with anti-corrosion

WHEEL GEAR BOXES UMC 740 Heavy duty worm wheel gearboxes, oversized 2" 1/4 axle with tapper roller bearings. High strength cast iron bull gear for long life, hardened stress proof

- Ratio of 1/40 - Motor size 3/4 HP - 0,55 kw: the high operational efficien-

WHEEL GEAR BOXES UMC 740