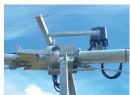

TOWER ELCTRIC BOX

#### TOWER ELECTRIC BOX

An articulated connecting stainless steel rod with cam and safety switch ensures a perfect alignment, and a thermal and magnetic protection controlling electric motors according to European safety rules.