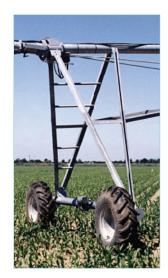

### **VXP Structure**

Irrifrance has chosen such a conception for its strenght. The V angle structure enables an uniform distribution of the charge all along the span.

All parts of the structure such as pipe, angles, frame stabilizers and base beam are hot galvanized.

The new conception of the truss rod with forged extremity guarantees a very easy installation, and high strenght.