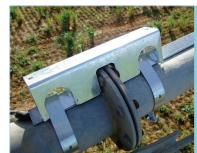

#### COUPLING

- A «cardan» type U joint is used as a connection between 2 spans. Oversized, it is able to absord irregularities of the ground.
- Dual-lips Gasket boot included between two half aluminium couplings. Assuring an integral path of the waterflox, an easy gasket dismantling and a protection against UV.