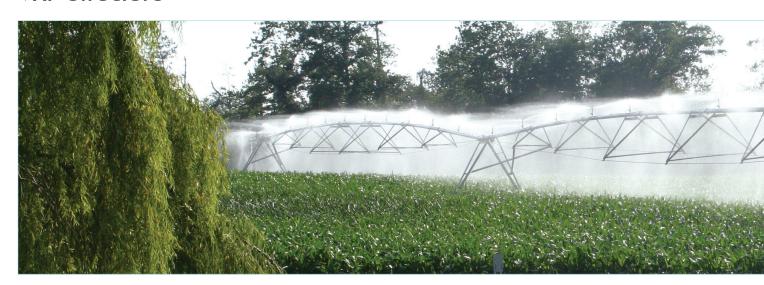

### **VXP Structure**

Irrifrance has chosen such a conception for its strenght. The V angle structure enables an uniform distribution of the charge all along the span.

All parts of the structure such as pipe, angles, frame stabilizers and base beam are hot galvanized.

The new conception of the truss rod with forged extremity guarantees a very easy installation, and high strenght.