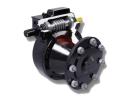

#### TOWER ELECTRIC BOX

An articulated connecting stainless steel rod with cam and safety switch ensures a perfect alignment, and a thermal and magnetic protection controlling electric motors according to European safety rules.