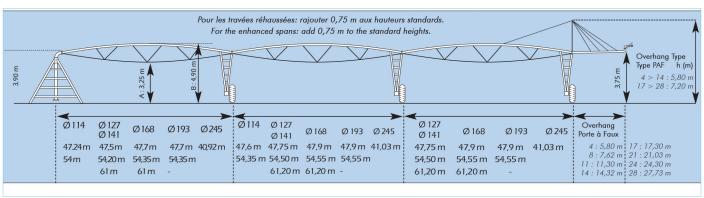

### **VXP Structure**

Irrifrance has chosen such a conception for its strenght. The V angle structure enables an uniform distribution of the charge all along the span.

All parts of the structure such as pipe, angles, frame stabilizers and base beam are hot galvanized.

The new conception of the truss rod with forged extremity guarantees a very easy installation, and high strenght.