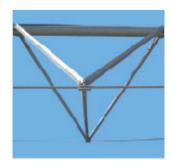

### **VXP Structure**

Irrifrance has chosen such a conception for its strenght. The V angle structure enables an uniform distribution of the charge all along the span.

All parts of the structure such as pipe, angles, frame stabilizers and base beam are hot galvanized.

The new conception of the truss rod with forged extremity guarantees a very easy installation, and high strenght.