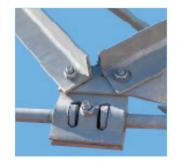

The new conception of the truss rod with forged extremity guarantees a very easy installation, and high strenght.