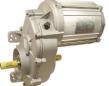

GEAR MOTOR UMC Central cover processed with anti-corrosion

WHEEL GEAR BOXES UMC 740 Heavy duty worm wheel gearboxes, oversized 2" 1/4 axle with tapper roller bearings. High strength cast iron bull gear for long life, hardened stress proof

- Ratio of 1/40 - Motor size 3/4 HP - 0,55 kw: the high operational efficien-

WHEEL GEAR BOXES UMC 740