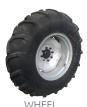

#### WHEELS

With galvanized rim and valve shield can fit either: 12,4 x 11 x 24 or 14,9 x 13 x 24 and in option for wheels: or other demand sizes.

cy reduces power requirements of the equipement.

GASKET BOOT