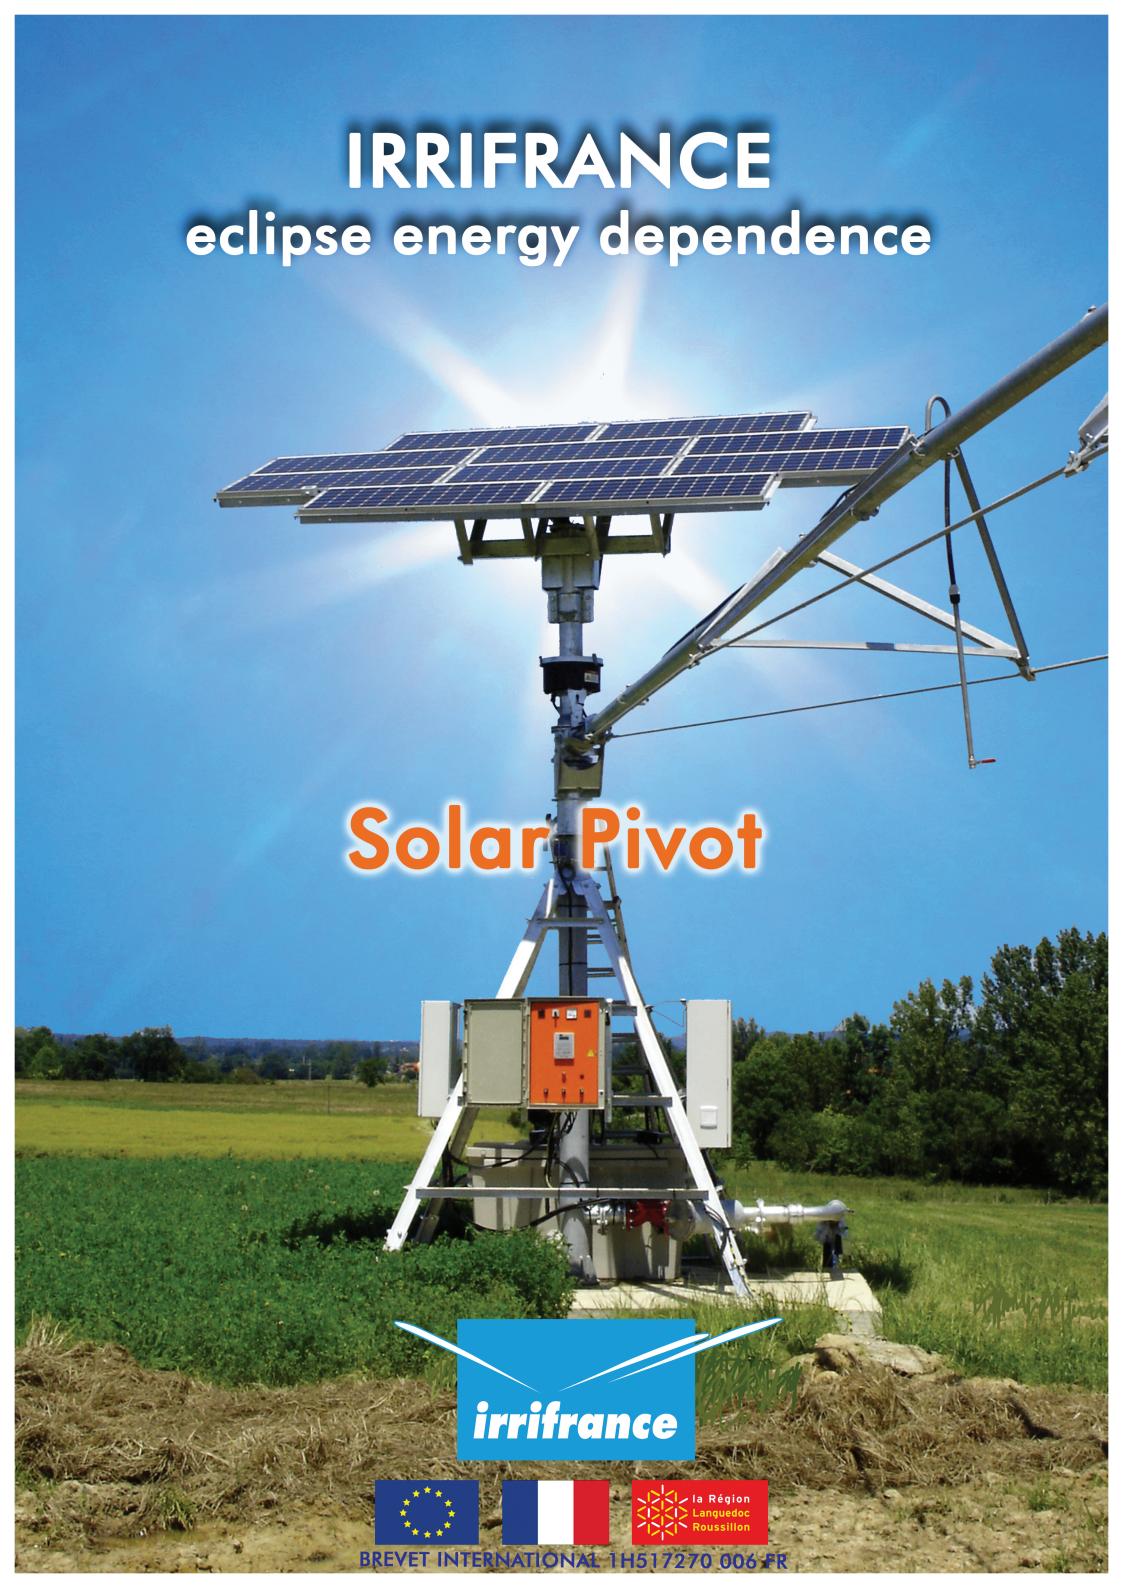

### **ENVIROMENTAL PROTECTION**

French industry promotes and supports, since the 90s, the transition to the clean-energy future. Solar energy is the most environmentally friendly source while it does not emit any harmful gases and it constitutes the inexhaustible energy source currently known.

Use of photovoltaic panels is an optimal solution for supply the HRE

Pivot.

# PROTECTION OF AGRICULTURAL CROPS

Fight to preserve the environment is not just to limit the emission of greenhouse gases, maintain soil quality is also important, especially for agriculture. The use of solar energy also contributes to this effect because the setting up of the Pivot HRE requires no cable underground installation procedure.

# ABSOLUTELY AUTONOMOUS SYSTEM

In addition to being energy independent, the use of Pivot HRE makes the operator autonomous.